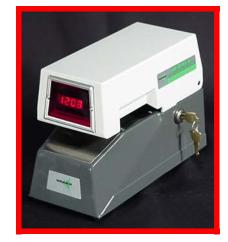

### WIDMER MODEL T-LED-3

Time stamp is versatile, featuring high quality, clean crisp imprints. It is compact and offers a wide variety of desirable features.

This unique, modern time stamp features a distinctive two tone, light and dark gray finish that will complement the décor of any office. The digital time display can be synchronized with the time print mechanism.

Instant trigger operation – you just insert the paper. Quick ribbon change – no mess.

A new, open throat and finger indent case feature allows for a greater accessibility; documents of letter size or small tickets can be inserted with ease. The depth of the throat can be adjusted to allow a selection of imprint locations. Stamping pressure can be electronically increased when needed to penetrate through multi-part carbon and non carbon forms. Inscriptions can be both above and below the time and date

### Tamper Proof

Machine is locked with a key. Only authorized personnel can change the setting.